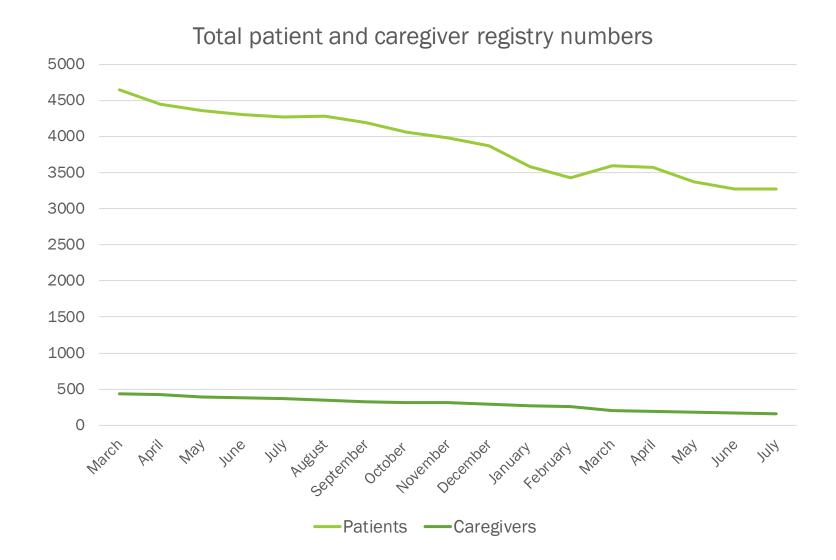

# Medical program data

Data as of 7-18-23

#### MEDICAL CANNABIS PROGRAM

Patient and caregiver numbers over last 16 months