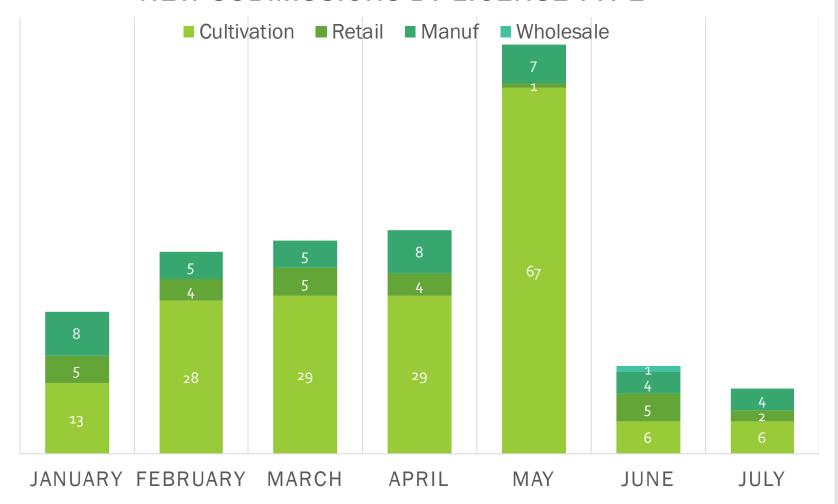

#### Based on License Type

New cannabis establishment license application submissions:

Monthly review

Renewal cannabis establishment license renewal submissions:

by status