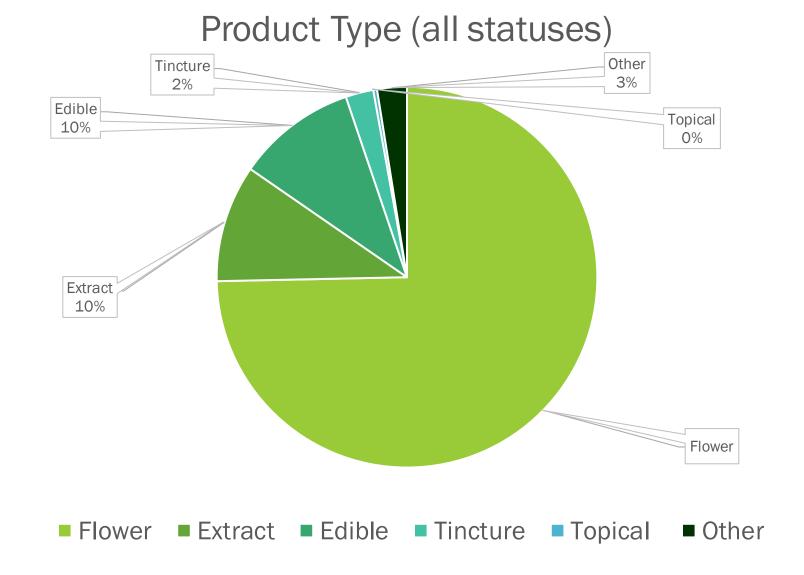

| 0                                        |
| Montpelier                     | 3                                         | 0                                        |
| Waterbury/<br>Waterbury Center | 2                                         | 1                                        |
| Derby                          | 2                                         | 1                                        |

#### Canopy Capacity Change with Renewals



Product registration: status by numbers as of 7/18/23

### 3,142 total product registration applications submitted

- 110 = submitted
- 22 = under review
- 36 = resubmitted
- 366 = incomplete
- 26 = denied
- 1= expired
- 299 = withdrawn
- 13 = dismissed
- 2269 registered products

Product registration: by product type



# Adult use program: compliance data

Data as of 7/14/23

Inspections from June 19 – July 14

- Total inspections: 68
  - Cultivation site: 47
  - Manufacturing site: 11
  - Retail site: 9
  - Wholesale site: 1

Investigations from June 19 – July 14

- Total new investigations: 4
  - Packaging non-compliance
  - Product registration
  - Diversion
  - Contamination of cultivation site
- New complaints received: 17
- Notice of Violation: 0

# Medical program data

Data as of 7-18-23

#### MEDICAL CANNABIS PROGRAM

Patient and caregiver numbers: 2009-2022



#### MEDICAL CANNABIS PROGRAM

Patient and caregiver numbers over last 16 months



# Adult use program: staff recommendations

Staff recommendations on social equity status

#### Staff Recommendations for Social Equity Status Approval