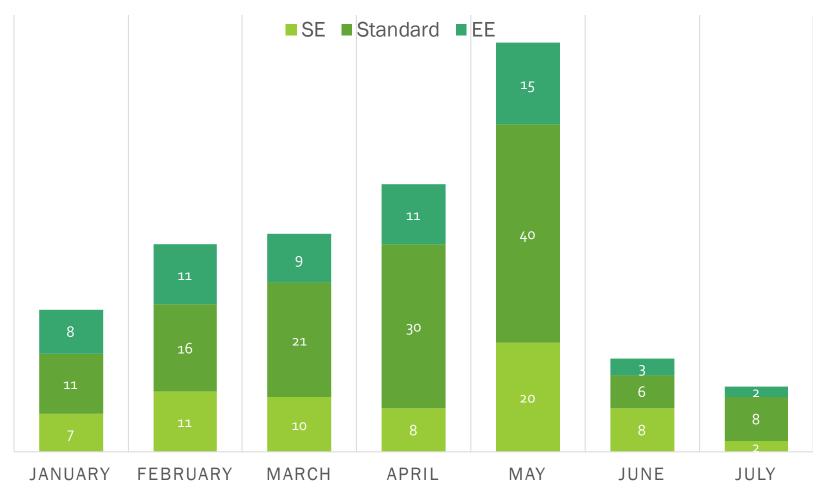

#### Based on License Type

New cannabis establishment license application submissions:

Monthly review

Renewal cannabis establishment license renewal submissions:

by status

#### 25 RENEWAL SUBMISSIONS SINCE LAST BOARD MEETING

New cannabis establishment license application submissions:

Monthly review

Issued indoor cultivation licenses as of 7-12-23

| Indoor Cultivator Tier 1 Small Cultivator           | 88 |
|-----------------------------------------------------|----|
| Indoor Cultivator Tier 1 Small Cultivator Amendment | 3  |
| Indoor Cultivator Tier 1 Small Cultivator Renewal   | 4  |
|                                                     |    |
| Indoor Cultivator Tier 2                            | 14 |
| Indoor Cultivator Tier 2 Amendment                  | 1  |
| Indoor Cultivator Tier 2 Renewal                    | 2  |
|                                                     |    |
| Indoor Cultivator Tier 3                            | 7  |
| Indoor Cultivator Tier 3 Amendment                  | 1  |
|                                                     |    |
| Indoor Cultivator Tier 5                            | 1  |