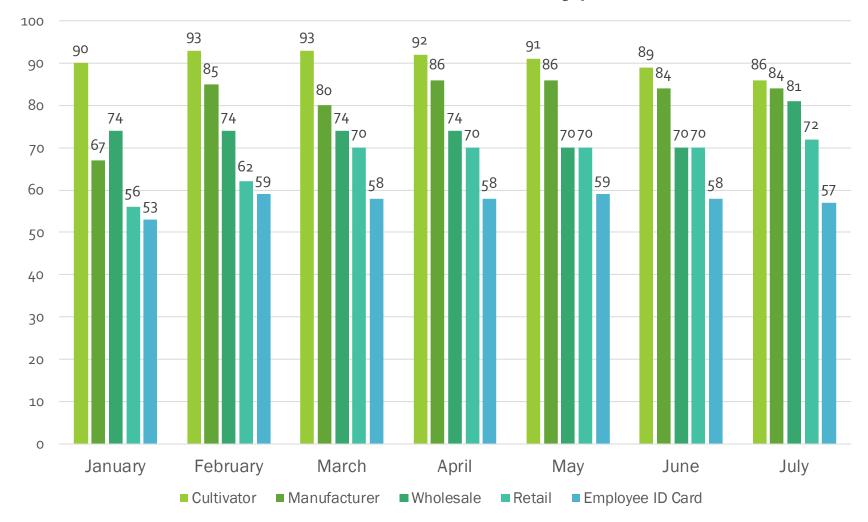

# Adult use program: licensing data

Data as of 7-12-23

Licensing cannabis establishments:

average days from submission to approval

#### Based on License Type

New cannabis establishment license application submissions:

Monthly review

Renewal cannabis establishment license renewal submissions:

by status