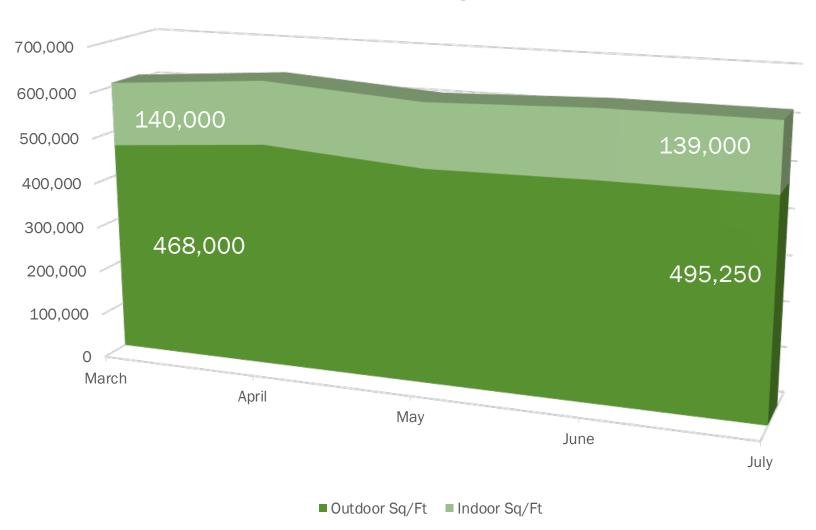

#### Canopy Capacity Change with Renewals

Product registration: status by numbers as of 7/18/23