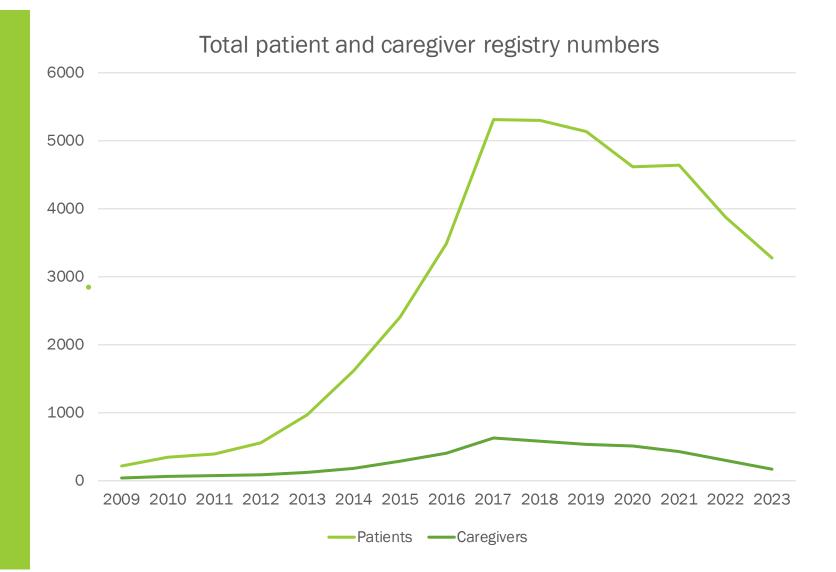

stration applications submitted

- 110 = submitted
- 22 = under review
- 36 = resubmitted
- 366 = incomplete
- 26 = denied
- 1= expired
- 299 = withdrawn
- 13 = dismissed
- 2269 registered products

Product registration: by product type



# Adult use program: compliance data

Data as of 7/14/23

Inspections from June 19 – July 14

- Total inspections: 68
  - Cultivation site: 47
  - Manufacturing site: 11
  - Retail site: 9
  - Wholesale site: 1

Investigations from June 19 – July 14

- Total new investigations: 4
  - Packaging non-compliance
  - Product registration
  - Diversion
  - Contamination of cultivation site
- New complaints received: 17
- Notice of Violation: 0

# Medical program data

Data as of 7-18-23

#### MEDICAL CANNABIS PROGRAM

Patient and caregiver numbers: 2009-2022



#### MEDICAL CANNABIS PROGRAM

Patient and caregiver numbers over last 16 months



# Adult use program: staff recommendations

Staff recommendations on social equity status

#### Staff Recommendations for Social Equity Status Approval

Submission S-000002850

Staff recommends approval of social equity status for this applicant, as the applicant meets the criteria for social equity business applicant as defined in Board Rule 1.1.3 (o)(i)

Submission S-00001882

Staff recommends approval of social equity status for this applicant, as the applicant meets the criteria for social equity business applicant as defined in Board Rule 1.1.3 (q)(ii)

Submission S-000003491

Staff recommends approval of social equity status for this applicant, as the applicant meets the criteria for social equity i